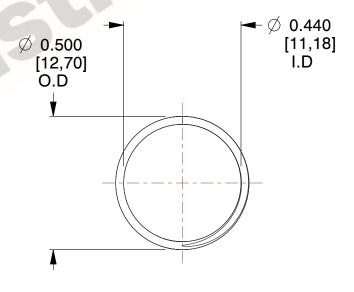

## **NOTES:**

1. Material : Music Wire 2. Finish : Glod Irridite

3. Ends: Closed and Ground

4. Total Coils: 10.000

5. Sugg. Max. Deflection: 0.540 (in)6. Sugg. Max. Load: 2.300 (lbs)

7. All Drawing Dimensions are in Inches [mm]