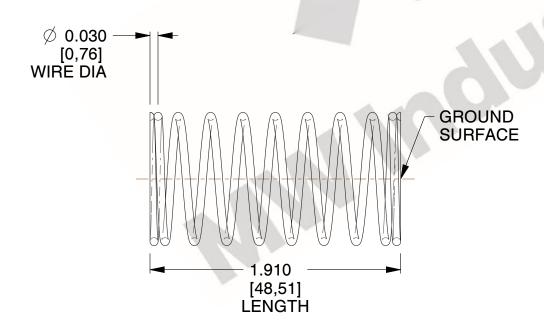

## **NOTES:**

1. Material : Music Wire 2. Finish : Glod Irridite

3. Ends: Closed and Ground

4. Total Coils: 10.000

5. Sugg. Max. Deflection: 0.540 (in)6. Sugg. Max. Load: 2.300 (lbs)

7. All Drawing Dimensions are in Inches [mm]