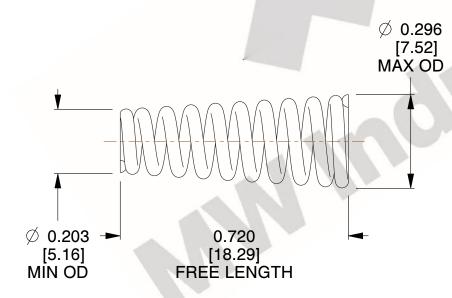

## **NOTES:**

1. Material : Stainless Steel 2. Total Coils : 10.300

3. Solid Height: 0.450 (in)

4. Finish: ZINC

5. Ends: Closed & Ground

6. All Drawing Dimensions are in Inches [mm]

**COMPONENT** 

This file and any associated information and specifications are provided for reference and evaluation purposes only, and is subject to change without notice. MW Industries makes no representations, warranties or guarantees as to the appropriateness, accuracy, completeness, or suitability for any purpose, of the file, information or specifications. You are solely responsible for the use of the file, information or specifications.

3.300

SCALE

**TA-2204CS** 

TAPERED SPRINGS

UNIT
INCH [mm]
SHEET

**TAPERED SPRINGS** 

1 of 1