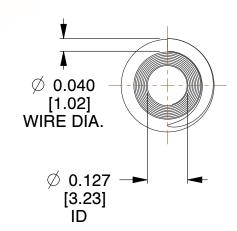

## **NOTES:**

1. Material : Stainless Steel 2. Total Coils : 10.300

3. Solid Height: 0.450 (in)

4. Finish: ZINC

5. Ends: Closed & Ground

6. All Drawing Dimensions are in Inches [mm]

**COMPONENT** 

This file and any associated information and specifications are provided for reference and evaluation purposes only, and is subject to change without notice. MW Industries makes no representations, warranties or guarantees as to the appropriateness, accuracy, completeness, or suitability for any purpose, of the file, information or specifications. You are solely responsible for the use of the file, information or specifications.

3.300

SCALE

**TA-2204CS** 

TAPERED SPRINGS

UNIT
INCH [mm]
SHEET

**TAPERED SPRINGS** 

1 of 1