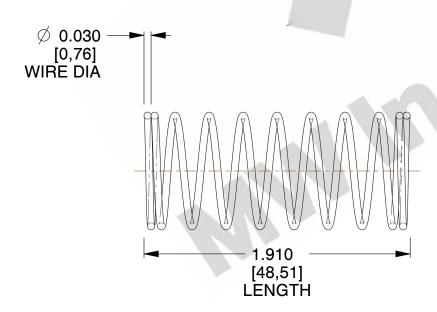

## **NOTES:**

1. Material : Spring Steel 2. Finish : Glod Irridite

3. Ends: Closed

4. Total Coils: 10.000

Sugg. Max. Deflection: 0.440 (in)
Sugg. Max. Load: 2.300 (lbs)

7. All Drawing Dimensions are in Inches [mm]