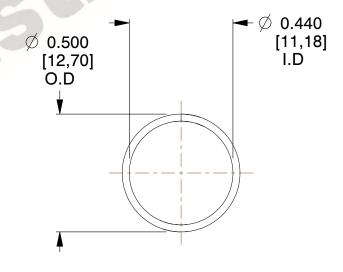

## **NOTES:**

1. Material : Spring Steel 2. Finish : Glod Irridite

3. Ends: Closed

4. Total Coils: 10.000

Sugg. Max. Deflection: 0.440 (in)
Sugg. Max. Load: 2.300 (lbs)

7. All Drawing Dimensions are in Inches [mm]