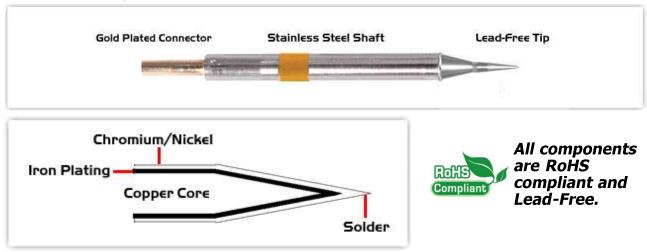

## **Material Composition**

<sup>1</sup> Easy Braid Co. tip cartridges will typically idle within a temperature range of +/-1.1°C. However, there is variation in idle temperature across tip geometries within an individual temperature series. Easy Braid Co. offers a wide variety of tip geometries from 0.25mm fine point tip to 5mm chisel. The length and geometry of a tip will have an influence on the tip idle temperature. To accurately measure idle temperature it will depend greatly on the measurement method, technique and equipment used. Two different methods or the use of alternative equipment will produce different test results.