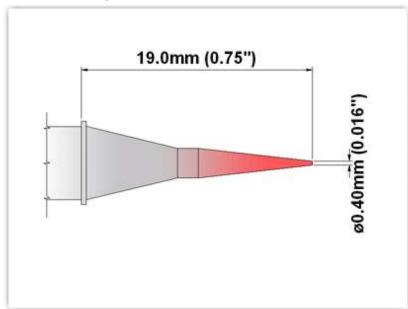

## EK75BV004 Conical 0.4mm (0.016")

Tip Style: Conical

Tip Width: 0.40mm (0.016")
Tip Length: 19.00mm (0.75")

75 Type Cartridge<sup>1</sup>: 350°C - 398°C

RoHS Compliant<sup>2</sup> / Lead Free: YES

For Use With: EB-2000S, PS900 w/SHP-K, MFR-PS1100/MFR-PS2200 w/SHP-KM