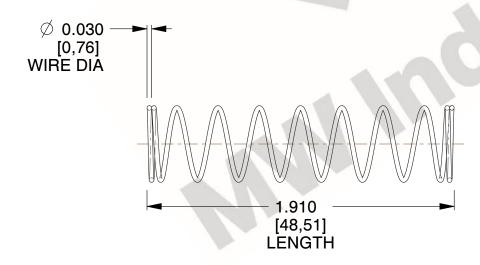

## **NOTES:**

Material : Music Wire
 Finish : Glod Irridite

3. Ends: Closed

4. Total Coils: 10.000

Sugg. Max. Deflection: 1.700 (in)
 Sugg. Max. Load: 2.300 (lbs)

7. All Drawing Dimensions are in Inches [mm]