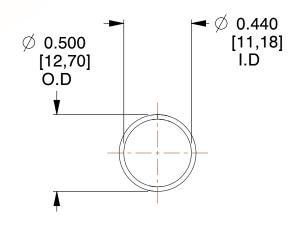

## **NOTES:**

Material : Music Wire
 Finish : Glod Irridite

3. Ends: Closed

4. Total Coils: 10.000

Sugg. Max. Deflection: 1.700 (in)
 Sugg. Max. Load: 2.300 (lbs)

7. All Drawing Dimensions are in Inches [mm]