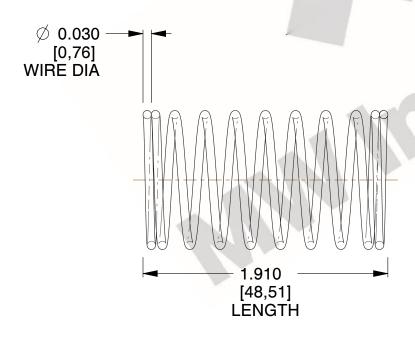

## **NOTES:**

1. Material: Stainless Steel

2. Finish: Glod Irridite

3. Ends: Closed

4. Total Coils: 10.000

Sugg. Max. Deflection: 0.700 (in)
Sugg. Max. Load: 2.300 (lbs)

7. All Drawing Dimensions are in Inches [mm]