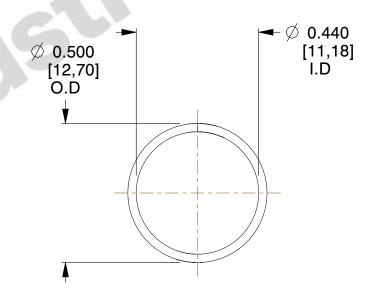

## **NOTES:**

1. Material: Stainless Steel

2. Finish: Glod Irridite

3. Ends: Closed

4. Total Coils: 10.000

Sugg. Max. Deflection: 0.700 (in)
Sugg. Max. Load: 2.300 (lbs)

7. All Drawing Dimensions are in Inches [mm]