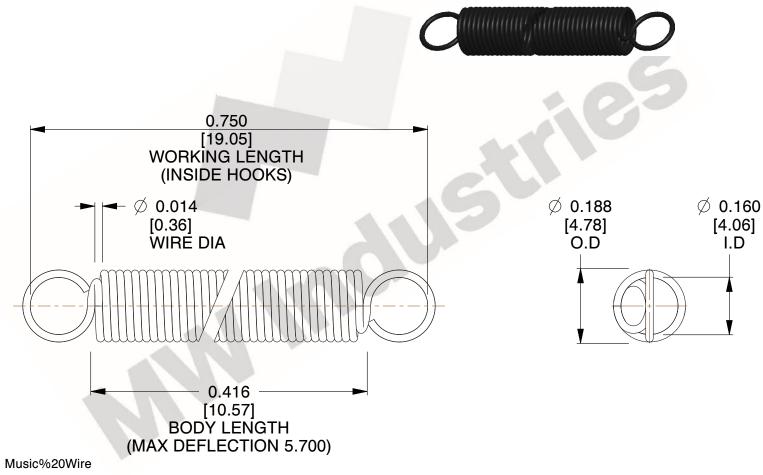

NOTES:

1. Material: Music%20Wire

2. Finish:

3. Sugg Max. Load: 0.550 (lbs) 4. Sugg Max. Deflection: 5.700 (in)

5. All Drawing Dimensions are in Inches [mm]

6. Coil%20Count%2

makes no representations, warranties or guarantees as to the appropriateness, accuracy, completeness, or suitability for any purpose, of the file, information or specifications. You are solely responsible for the use of the file,

3.000

SCALE

COMPONENT **SPRINGS** UNIT **ZZ3-11** INCH [mm] SHEET **EXTENSION SPRINGS** 1 of 1