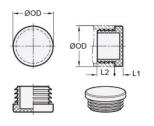

## MT20-RTUBECAP-P

Ruland Round Tube Plug, OD 20 mm, Plastic

## Description

Ruland MT20-RTUBECAP-P is a round plastic tube plug with a 20mm outside diameter. It is designed to fit Ruland MT20 round hollow tubes. MT20-RTUBECAP-P is made from plastic for lightweight. It is used for sealing tube ends for safety and/or visual reasons. The user can drill a hole into it to run cords through the tube to prevent them from being damaged. MT20-RTUBECAP-P can be installed by hand or with a mallet. It is manufactured by Otto Ganter, inventoried by Ruland, and RoHS3 compliant.

## **Product Specifications**

| Outside Diameter OD    | 20 mm        | Cap Length L1     | 5 mm                  |
|------------------------|--------------|-------------------|-----------------------|
| Body Length L2         | 11.5 mm      | Weight (Ibs)      | 0.004000              |
| Material Specification | Plastic      | Manufacturer      | JW Winco/ Otto Ganter |
| UPC                    | 634529229378 | Country of Origin | Italy                 |
| Tariff Code            | 7609.00.0000 | UNSPC             | 31162908              |