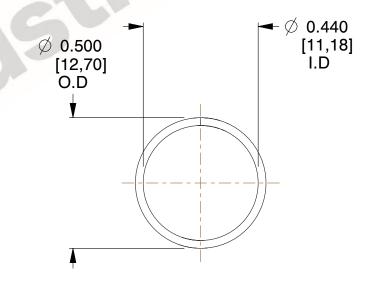

## **NOTES:**

1. Material: Stainless Steel

2. Finish: Glod Irridite

3. Ends: Closed

4. Total Coils: 10.000

Sugg. Max. Deflection: 0.610 (in)
 Sugg. Max. Load: 2.300 (lbs)

7. All Drawing Dimensions are in Inches [mm]