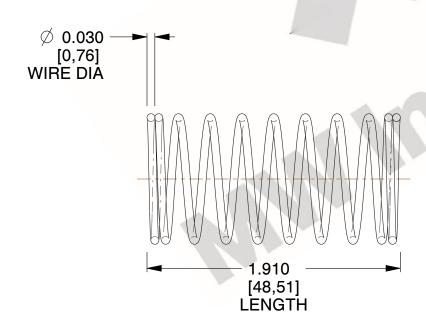

## **NOTES:**

1. Material: Stainless Steel

2. Finish: Glod Irridite

3. Ends: Closed

4. Total Coils: 10.000

Sugg. Max. Deflection: 0.610 (in)
 Sugg. Max. Load: 2.300 (lbs)

7. All Drawing Dimensions are in Inches [mm]