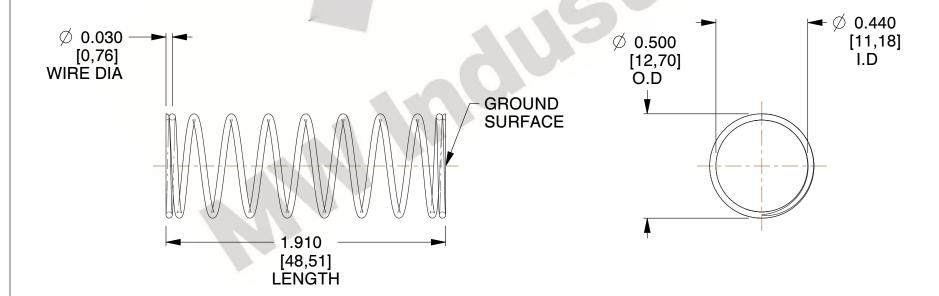

## **NOTES:**

1. Material : Music Wire 2. Finish : Glod Irridite

3. Ends: Closed and Ground

4. Total Coils: 10.000

Sugg. Max. Deflection: 1.100 (in)
 Sugg. Max. Load: 2.300 (lbs)

7. All Drawing Dimensions are in Inches [mm]

SCALE

2.174

COMPONENT SPRINGS

11772

**COMPRESSION SPRINGS** 

UNIT
INCH [mm]
SHEET
1 of 1