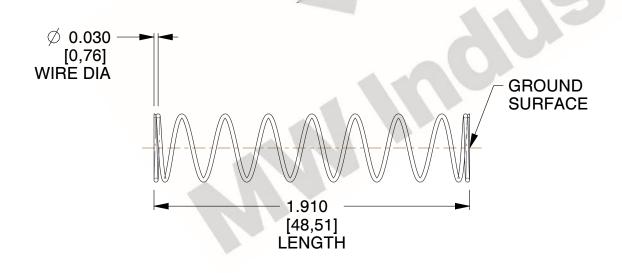

## **NOTES:**

1. Material : Spring Steel 2. Finish : Glod Irridite

3. Ends : Closed and Ground

4. Total Coils: 10.000

Sugg. Max. Deflection: 0.630 (in)
 Sugg. Max. Load: 2.300 (lbs)

7. All Drawing Dimensions are in Inches [mm]