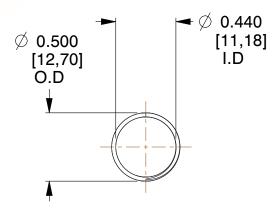

## **NOTES:**

1. Material : Spring Steel 2. Finish : Glod Irridite

3. Ends : Closed and Ground

4. Total Coils: 10.000

Sugg. Max. Deflection: 0.630 (in)
 Sugg. Max. Load: 2.300 (lbs)

7. All Drawing Dimensions are in Inches [mm]