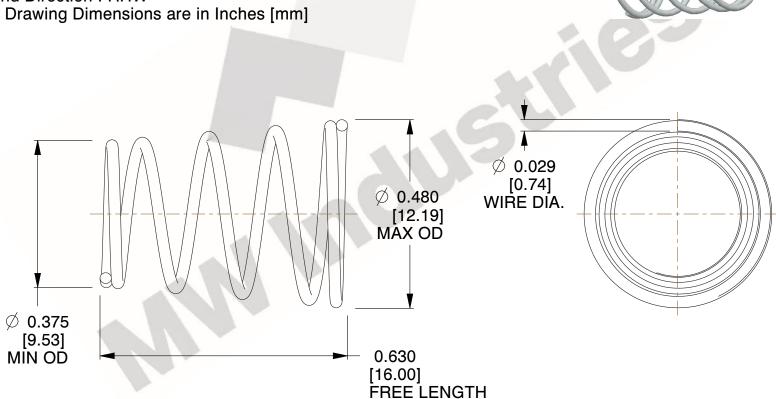

1. Material: 302 SS

2. Finish: None

3. Total Coils: 5.200 4. Ends: Closed

5. Wind Direction: RHW

6. All Drawing Dimensions are in Inches [mm]

www.mwcomponents.com

800.237.5225

This file and any associated information and specifications are provided for reference and evaluation purposes only, and is subject to change without notice. MW Industries makes no representations, warranties or guarantees as to the appropriateness, accuracy, completeness, or suitability for any purpose, of the file, information or specifications. You are solely responsible for the use of the file, information or specifications.

SCALE

4.094

**COMPONENT TAPERED SPRINGS** 

**TA-7025S** 

**TAPERED SPRINGS** 

INCH [mm]

UNIT

SHEET 1 of 1