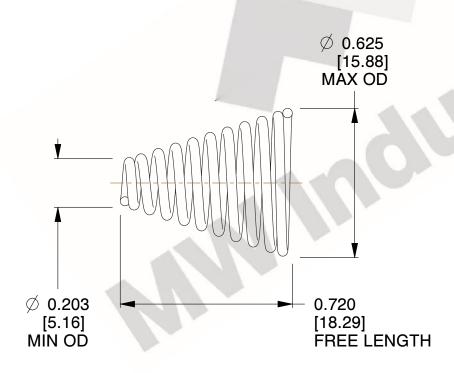

## **NOTES:**

Material : Spring Steel
Total Coils : 10.300
Solid Height : 0.450 (in)

4. Finish: ZINC 5. Ends: Closed

6. All Drawing Dimensions are in Inches [mm]

**COMPONENT** 

This file and any associated information and specifications are provided for reference and evaluation purposes only, and is subject to change without notice. MW Industries makes no representations, warranties or guarantees as to the appropriateness, accuracy, completeness, or suitability for any purpose, of the file, information or specifications. You are solely responsible for the use of the file, information or specifications.

2.490

SCALE

**TA-2204CS** 

TAPERED SPRINGS

UNIT

**TAPERED SPRINGS** 

INCH [mm]

SHEET 1 of 1