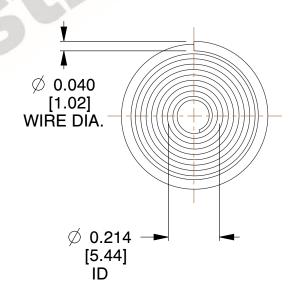

## **NOTES:**

Material : Spring Steel
Total Coils : 10.300
Solid Height : 0.450 (in)

4. Finish: ZINC 5. Ends: Closed

6. All Drawing Dimensions are in Inches [mm]

**COMPONENT** 

This file and any associated information and specifications are provided for reference and evaluation purposes only, and is subject to change without notice. MW Industries makes no representations, warranties or guarantees as to the appropriateness, accuracy, completeness, or suitability for any purpose, of the file, information or specifications. You are solely responsible for the use of the file, information or specifications.

2.490

SCALE

**TA-2204CS** 

TAPERED SPRINGS

UNIT

**TAPERED SPRINGS** 

INCH [mm]

SHEET 1 of 1