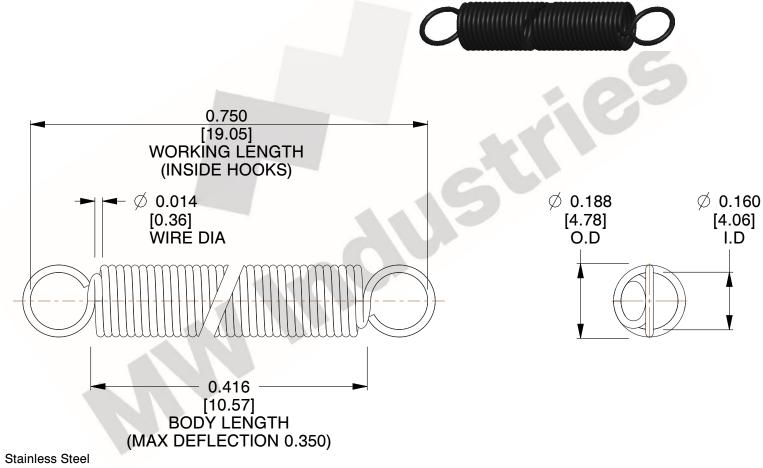

NOTES:

1. Material: Stainless Steel

2. Finish:

3. Sugg Max. Load: 0.550 (lbs) 4. Sugg Max. Deflection: 0.350 (in)

5. All Drawing Dimensions are in Inches [mm]

6. Coi

This file and any associated information and specifications are provided for reference and evaluation purposes only, and is subject to change without notice. MW Industries makes no representations, warranties or guarantees as to the appropriateness, accuracy, completeness, or suitability for any purpose, of the file, information or specifications. You are solely responsible for the use of the file, information or specifications.

> SCALE 3.000

COMPONENT **SPRINGS** UNIT **ZZ3-11** INCH [mm] SHEET **EXTENSION SPRINGS** 1 of 1