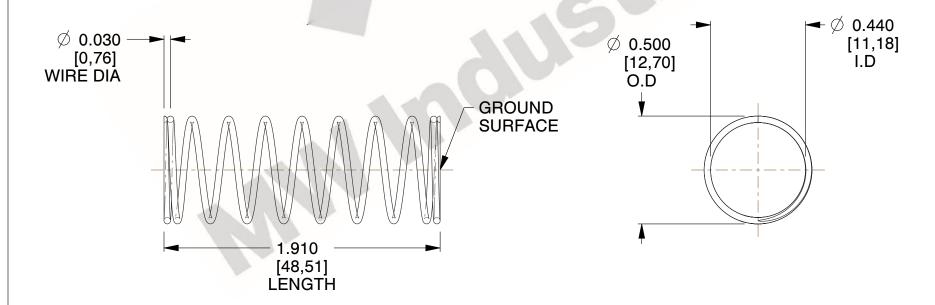

## **NOTES:**

Material : Spring Steel
 Finish : Glod Irridite

3. Ends: Closed and Ground

4. Total Coils: 10.000

Sugg. Max. Deflection: 0.130 (in)
 Sugg. Max. Load: 2.300 (lbs)

7. All Drawing Dimensions are in Inches [mm]