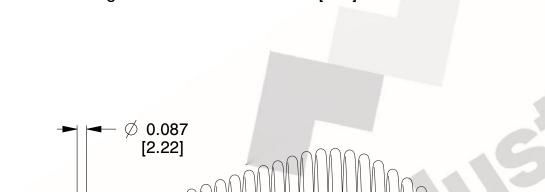

1. Finish: Gold Iridite

2. Material: High carbon C-1075

3. All Drawing Dimensions are in Inches [mm]

3.500 [88.90]

This file and any associated information and specifications are provided for reference and evaluation purposes only, and is subject to change without notice. MW Industries makes no representations, warranties or guarantees as to the appropriateness, accuracy, completeness, or suitability for any purpose, of the file, information or specifications. You are solely responsible for the use of the file, information or specifications.