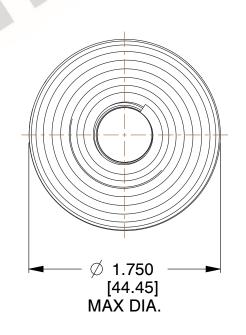

1. Finish: Gold Iridite

2. Material: High carbon C-1075

3. All Drawing Dimensions are in Inches [mm]

3.500 [88.90]

This file and any associated information and specifications are provided for reference and evaluation purposes only, and is subject to change without notice. MW Industries makes no representations, warranties or guarantees as to the appropriateness, accuracy, completeness, or suitability for any purpose, of the file, information or specifications. You are solely responsible for the use of the file, information or specifications.