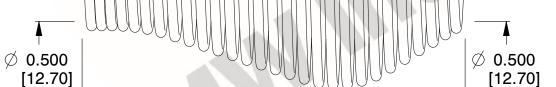

1. Finish: Gold Iridite

2. Material: High carbon C-1075

3. All Drawing Dimensions are in Inches [mm]

3.500 [88.90]

This file and any associated information and specifications are provided for reference and evaluation purposes only, and is subject to change without notice. MW Industries makes no representations, warranties or guarantees as to the appropriateness, accuracy, completeness, or suitability for any purpose, of the file, information or specifications. You are solely responsible for the use of the file, information or specifications.