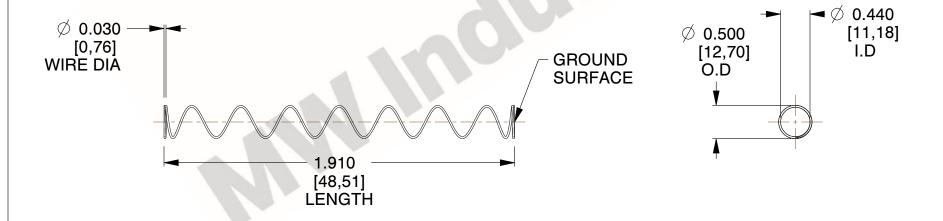

## **NOTES:**

1. Material: Stainless Steel

2. Finish: Glod Irridite

3. Ends: Closed and Ground

4. Total Coils: 10.000

Sugg. Max. Deflection: 2.700 (in)
 Sugg. Max. Load: 2.300 (lbs)

7. All Drawing Dimensions are in Inches [mm]