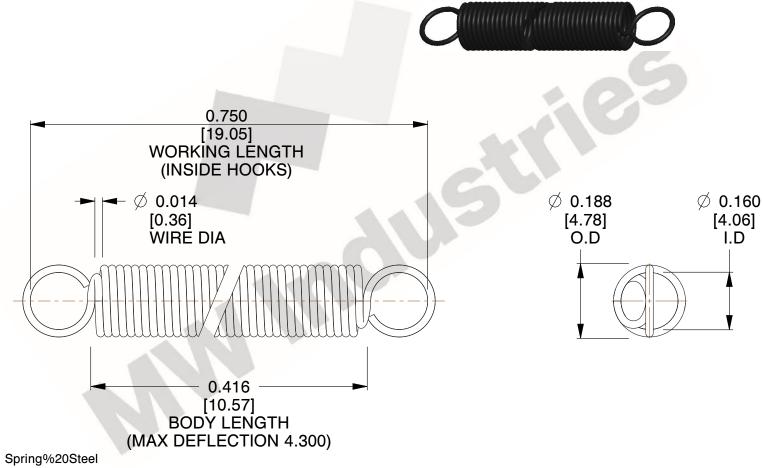

NOTES:

1. Material : Spring%20Steel

2. Finish:

3. Sugg Max. Load: 0.550 (lbs) 4. Sugg Max. Deflection: 4.300 (in)

5. All Drawing Dimensions are in Inches [mm]

6. Coil%

This file and any associated information and specifications are provided for reference and evaluation purposes only, and is subject to change without notice. MW Industries makes no representations, warranties or guarantees as to the appropriateness, accuracy, completeness, or suitability for any purpose, of the file, information or specifications. You are solely responsible for the use of the file, information or specifications.