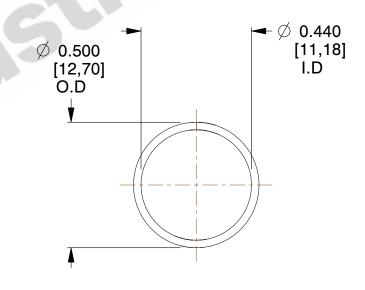

## **NOTES:**

1. Material: Stainless Steel

2. Finish: Glod Irridite

3. Ends: Closed

4. Total Coils: 10.000

Sugg. Max. Deflection: 0.510 (in)
Sugg. Max. Load: 2.300 (lbs)

7. All Drawing Dimensions are in Inches [mm]