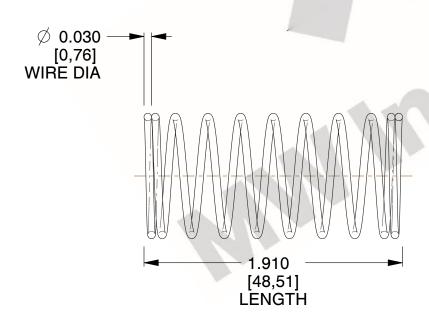

## **NOTES:**

1. Material: Stainless Steel

2. Finish: Glod Irridite

3. Ends: Closed

4. Total Coils: 10.000

Sugg. Max. Deflection: 0.510 (in)
Sugg. Max. Load: 2.300 (lbs)

7. All Drawing Dimensions are in Inches [mm]