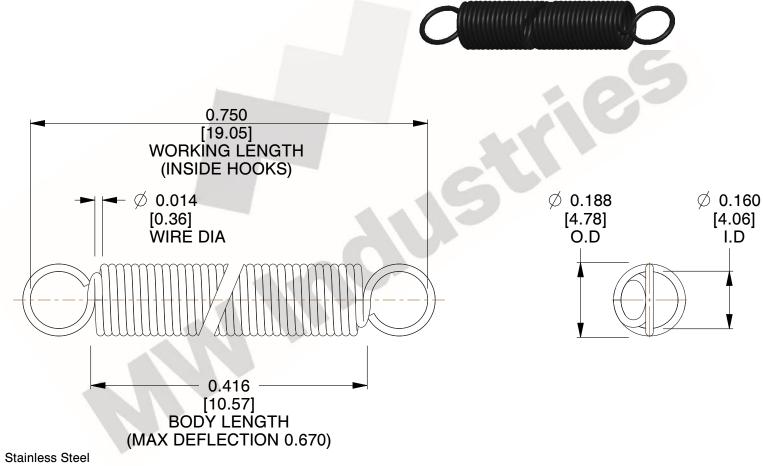

NOTES:

1. Material: Stainless Steel

2. Finish:

3. Sugg Max. Load: 0.550 (lbs) 4. Sugg Max. Deflection: 0.670 (in)

5. All Drawing Dimensions are in Inches [mm]

6. Coil

This file and any associated information and specifications are provided for reference and evaluation purposes only, and is subject to change without notice. MW Industries makes no representations, warranties or guarantees as to the appropriateness, accuracy, completeness, or suitability for any purpose, of the file, information or specifications. You are solely responsible for the use of the file, information or specifications.

SCALE

**EXTENSION SPRINGS** 3.000

COMPONENT

**ZZ3-11** 

**SPRINGS** UNIT INCH [mm] SHEET 1 of 1