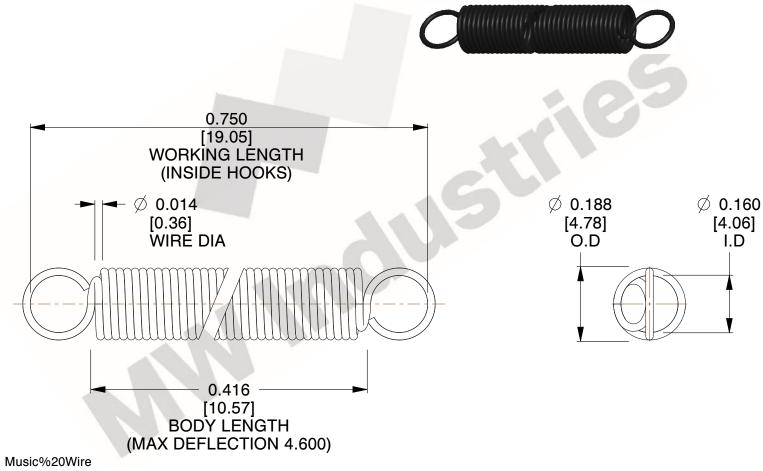

NOTES:

1. Material: Music%20Wire

2. Finish:

3. Sugg Max. Load: 0.550 (lbs) 4. Sugg Max. Deflection: 4.600 (in)

5. All Drawing Dimensions are in Inches [mm]

6. Coil%20Count%2

and is subject to change without notice. MW Industries makes no representations, warranties or guarantees as to the appropriateness, accuracy, completeness, or suitability for any purpose, of the file, information or specifications. You are solely responsible for the use of the file,

3.000

SCALE

COMPONENT **SPRINGS** UNIT **ZZ3-11** INCH [mm] SHEET **EXTENSION SPRINGS** 1 of 1