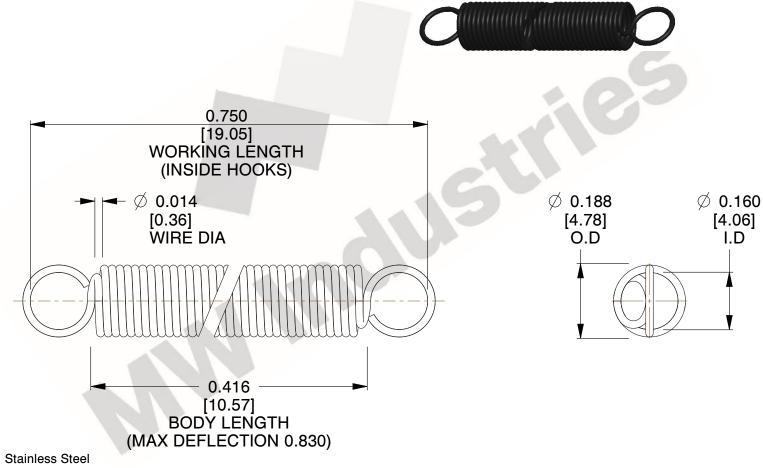

NOTES:

1. Material: Stainless Steel

2. Finish:

3. Sugg Max. Load: 0.550 (lbs) 4. Sugg Max. Deflection: 0.830 (in)

5. All Drawing Dimensions are in Inches [mm]

6. Coil

This file and any associated information and specifications are provided for reference and evaluation purposes only, and is subject to change without notice. MW Industries makes no representations, warranties or guarantees as to the appropriateness, accuracy, completeness, or suitability for any purpose, of the file, information or specifications. You are solely responsible for the use of the file, information or specifications.

> SCALE 3.000

COMPONENT **SPRINGS** UNIT **ZZ3-11** INCH [mm] SHEET **EXTENSION SPRINGS** 1 of 1