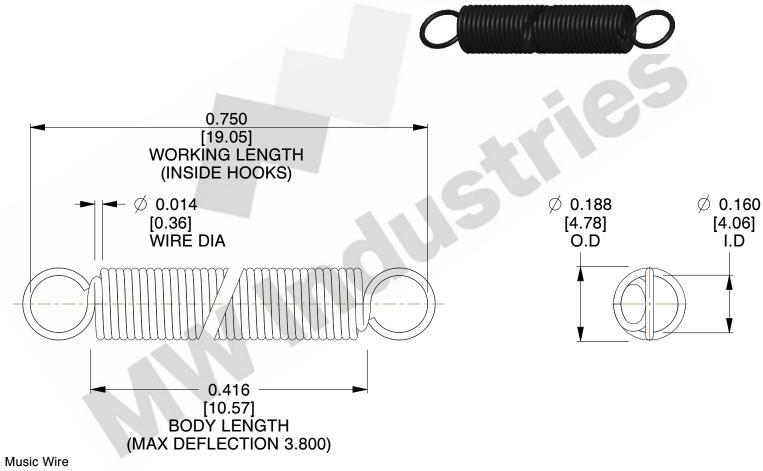

NOTES:

1. Material: Music Wire

2. Finish:

3. Sugg Max. Load: 0.550 (lbs) 4. Sugg Max. Deflection: 3.800 (in)

5. All Drawing Dimensions are in Inches [mm]

6. Coil Co

www.mwcomponents.com

800.237.5225

3.000

SCALE

UNIT **ZZ3-11** INCH [mm] SHEET **EXTENSION SPRINGS** 1 of 1

**SPRINGS** 

COMPONENT