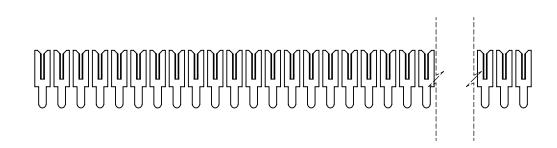

THIS IS A C.A.D. GENERATED DRAWING DO NOT MAKE MANUAL REVISIONS TO MASTER.

ISSUE NUMBER

(1)

ORIGINAL

CONTACT 100-290-253

.100 CONTACT SPACING TOTAL NUMBER OF CONTACTS = 106

NOTE: CONTACTS ARE HELD IN A CARRIER FOR EASE OF ASSEMBLY