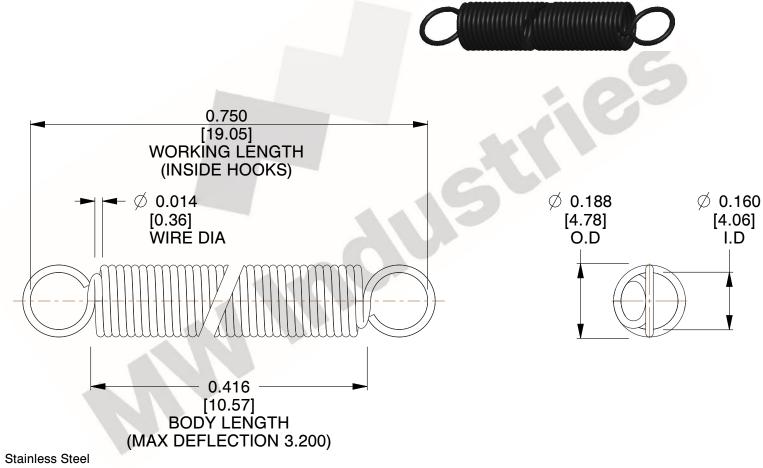

NOTES:

1. Material: Stainless Steel

2. Finish:

3. Sugg Max. Load: 0.550 (lbs) 4. Sugg Max. Deflection: 3.200 (in)

5. All Drawing Dimensions are in Inches [mm]

6. Coil

www.mwcomponents.com 800.237.5225

This file and any associated information and specifications are provided for reference and evaluation purposes only, and is subject to change without notice. MW Industries makes no representations, warranties or guarantees as to the appropriateness, accuracy, completeness, or suitability for any purpose, of the file, information or specifications. You are solely responsible for the use of the file, information or specifications.

3.000

SCALE

COMPONENT **SPRINGS** UNIT **ZZ3-11** INCH [mm] SHEET **EXTENSION SPRINGS** 1 of 1