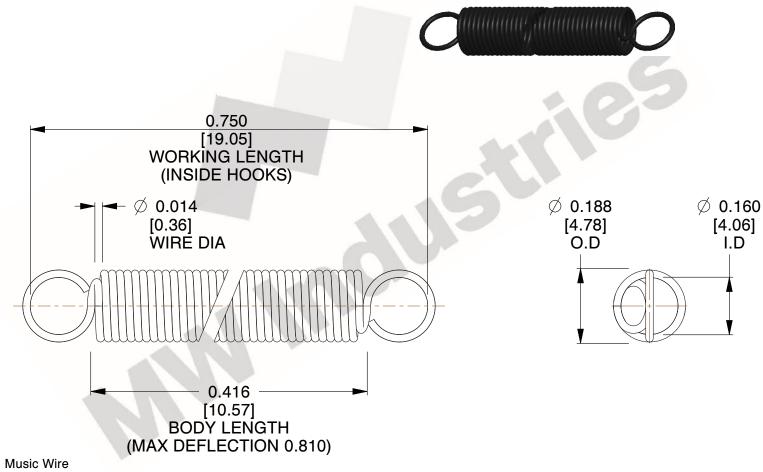

NOTES:

1. Material: Music Wire

2. Finish:

3. Sugg Max. Load: 0.550 (lbs) 4. Sugg Max. Deflection: 0.810 (in)

5. All Drawing Dimensions are in Inches [mm]

6. Coil Cou

www.mwcomponents.com 800.237.5225

This file and any associated information and specifications are provided for reference and evaluation purposes only, and is subject to change without notice. MW Industries makes no representations, warranties or guarantees as to the appropriateness, accuracy, completeness, or suitability for any purpose, of the file, information or specifications. You are solely responsible for the use of the file, information or specifications.

3.000

SCALE

COMPONENT **SPRINGS** UNIT **ZZ3-11** INCH [mm] SHEET **EXTENSION SPRINGS** 1 of 1