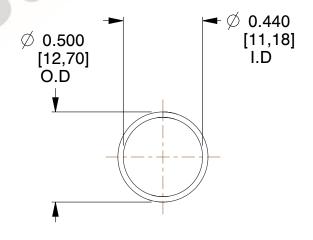

## **NOTES:**

1. Material: Stainless Steel

2. Finish: Glod Irridite

3. Ends: Closed

4. Total Coils: 10.000

Sugg. Max. Deflection: 0.940 (in)
 Sugg. Max. Load: 2.300 (lbs)

7. All Drawing Dimensions are in Inches [mm]

1.878

SCALE

11772

COMPONENT

COMPRESSION SPRINGS

UNIT
INCH [mm]
SHEET

**SPRINGS**