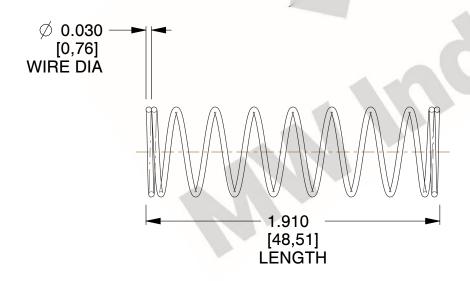

## **NOTES:**

1. Material: Stainless Steel

2. Finish: Glod Irridite

3. Ends: Closed

4. Total Coils: 10.000

Sugg. Max. Deflection: 0.940 (in)
 Sugg. Max. Load: 2.300 (lbs)

7. All Drawing Dimensions are in Inches [mm]

1.878

SCALE

11772

COMPONENT

COMPRESSION SPRINGS

UNIT
INCH [mm]
SHEET

**SPRINGS**