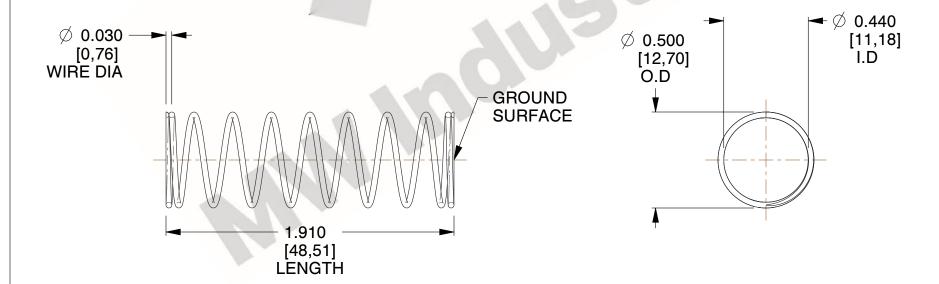

## **NOTES:**

1. Material: Stainless Steel

2. Finish: Glod Irridite

3. Ends: Closed and Ground

4. Total Coils: 10.000

5. Sugg. Max. Deflection: 0.420 (in) 6. Sugg. Max. Load : 2.300 (lbs)

7. All Drawing Dimensions are in Inches [mm]