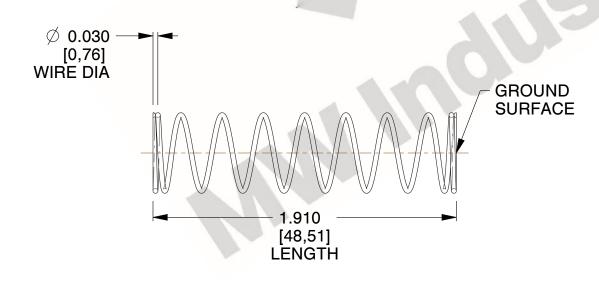

## **NOTES:**

1. Material : Spring Steel 2. Finish : Glod Irridite

3. Ends : Closed and Ground

4. Total Coils: 10.000

Sugg. Max. Deflection: 1.100 (in)
 Sugg. Max. Load: 2.300 (lbs)

7. All Drawing Dimensions are in Inches [mm]