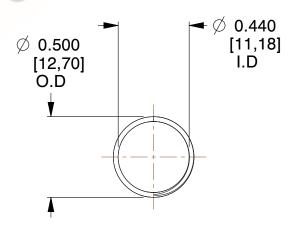

## **NOTES:**

1. Material : Spring Steel 2. Finish : Glod Irridite

3. Ends : Closed and Ground

4. Total Coils: 10.000

Sugg. Max. Deflection: 1.100 (in)
 Sugg. Max. Load: 2.300 (lbs)

7. All Drawing Dimensions are in Inches [mm]