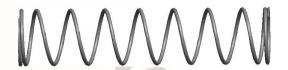

## **NOTES:**

1. Material: Spring Steel

2. Finish: Glod Irridite

3. Ends: Closed and Ground

4. Total Coils: 10.000

5. Sugg. Max. Deflection: 1.400 (in) 6. Sugg. Max. Load: 2.300 (lbs)

7. All Drawing Dimensions are in Inches [mm]