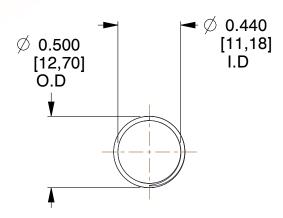

## **NOTES:**

1. Material: Spring Steel

2. Finish: Glod Irridite

3. Ends: Closed and Ground

4. Total Coils: 10.000

5. Sugg. Max. Deflection: 1.400 (in) 6. Sugg. Max. Load: 2.300 (lbs)

7. All Drawing Dimensions are in Inches [mm]