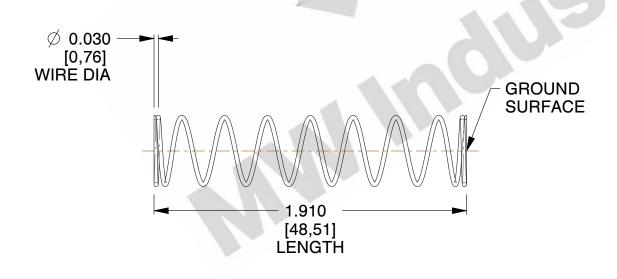

## **NOTES:**

1. Material: Spring Steel

2. Finish: Glod Irridite

3. Ends: Closed and Ground

4. Total Coils: 10.000

5. Sugg. Max. Deflection: 1.400 (in) 6. Sugg. Max. Load: 2.300 (lbs)

7. All Drawing Dimensions are in Inches [mm]