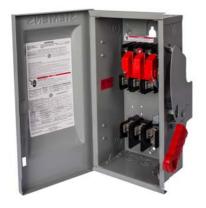

## **SIEMENS**

Data sheet US2:HF363PV

Siemens Low Voltage Circuit Protection Heavy Duty Safety Switches. Type: ENCLOSED, SAFETY SWITCH Std: UL V. Rating: 600VDC A. Rating: 100A Wattage: 3W No. Of Poles: 3P F. Rating: 60Hz Action: SINGLE THROW Material: STEEL Enclosure: TYPE 1. 2-3 point mounting holes. O. Cycles: 10000 O. Temperature: (-20F-120F) AMBIENT TEMPERATURE Environmental Conditions: INDOOR