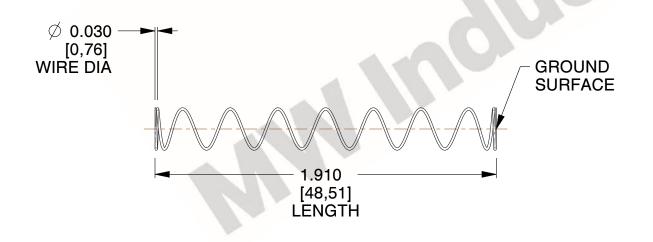

## **NOTES:**

1. Material: Stainless Steel

2. Finish: Glod Irridite

3. Ends: Closed and Ground

4. Total Coils: 10.000

Sugg. Max. Deflection: 1.200 (in)
Sugg. Max. Load: 2.300 (lbs)

7. All Drawing Dimensions are in Inches [mm]