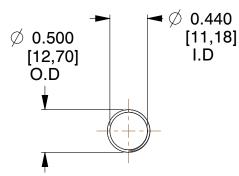

## **NOTES:**

1. Material: Stainless Steel

2. Finish: Glod Irridite

3. Ends: Closed and Ground

4. Total Coils: 10.000

Sugg. Max. Deflection: 1.200 (in)
Sugg. Max. Load: 2.300 (lbs)

7. All Drawing Dimensions are in Inches [mm]