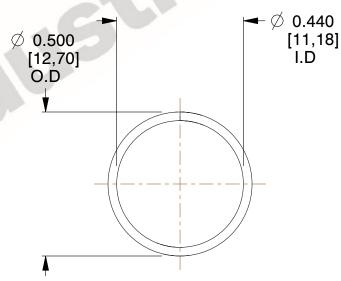

## **NOTES:**

1. Material : Music Wire 2. Finish : Glod Irridite

3. Ends: Closed

4. Total Coils: 10.000

Sugg. Max. Deflection: 0.320 (in)
Sugg. Max. Load: 2.300 (lbs)

7. All Drawing Dimensions are in Inches [mm]