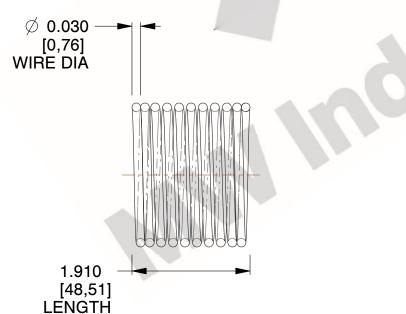

## **NOTES:**

1. Material : Music Wire 2. Finish : Glod Irridite

3. Ends: Closed

4. Total Coils: 10.000

Sugg. Max. Deflection: 0.320 (in)
Sugg. Max. Load: 2.300 (lbs)

7. All Drawing Dimensions are in Inches [mm]