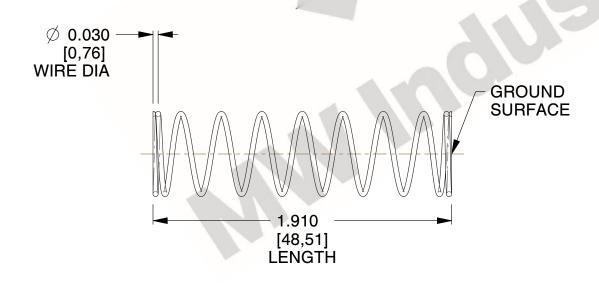

## **NOTES:**

1. Material: Spring Steel 2. Finish: Glod Irridite

3. Ends: Closed and Ground

4. Total Coils: 10.000

5. Sugg. Max. Deflection: 0.200 (in) 6. Sugg. Max. Load: 2.300 (lbs)

7. All Drawing Dimensions are in Inches [mm]

1.778

SCALE

11772

COMPONENT

**COMPRESSION SPRINGS** 

UNIT INCH [mm]

**SPRINGS** 

SHEET 1 of 1