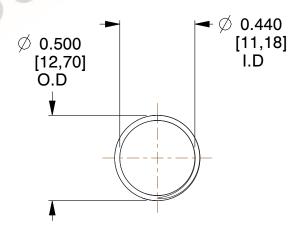

## **NOTES:**

1. Material: Spring Steel 2. Finish: Glod Irridite

3. Ends: Closed and Ground

4. Total Coils: 10.000

5. Sugg. Max. Deflection: 0.200 (in) 6. Sugg. Max. Load: 2.300 (lbs)

7. All Drawing Dimensions are in Inches [mm]