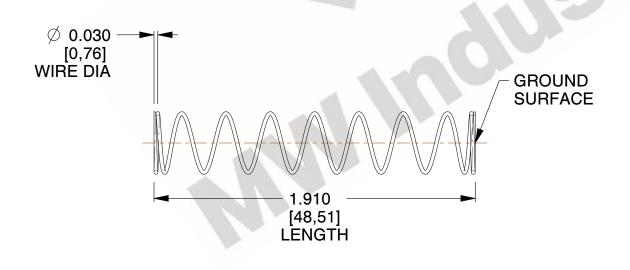

## **NOTES:**

Material : Hard Drawn
 Finish : Glod Irridite

3. Ends : Closed and Ground

4. Total Coils: 10.000

Sugg. Max. Deflection: 0.900 (in)
 Sugg. Max. Load: 2.300 (lbs)

7. All Drawing Dimensions are in Inches [mm]