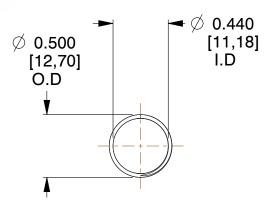

## **NOTES:**

Material : Hard Drawn
 Finish : Glod Irridite

3. Ends : Closed and Ground

4. Total Coils: 10.000

Sugg. Max. Deflection: 0.900 (in)
 Sugg. Max. Load: 2.300 (lbs)

7. All Drawing Dimensions are in Inches [mm]