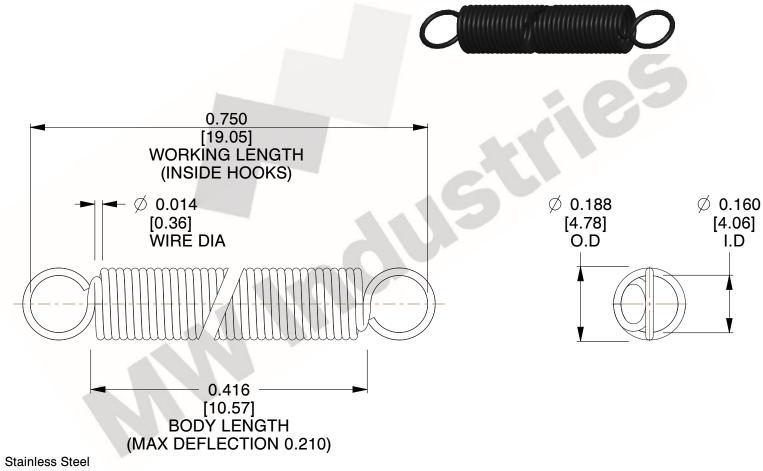

NOTES:

1. Material: Stainless Steel

2. Finish:

3. Sugg Max. Load: 0.550 (lbs) 4. Sugg Max. Deflection: 0.210 (in)

5. All Drawing Dimensions are in Inches [mm]

6. Coi

www.mwcomponents.com 800.237.5225

This file and any associated information and specifications are provided for reference and evaluation purposes only, and is subject to change without notice. MW Industries makes no representations, warranties or guarantees as to the appropriateness, accuracy, completeness, or suitability for any purpose, of the file, information or specifications. You are solely responsible for the use of the file, information or specifications.

3.000

SCALE

COMPONENT **SPRINGS** UNIT **ZZ3-11** INCH [mm] SHEET **EXTENSION SPRINGS** 1 of 1