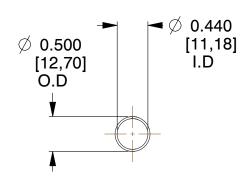

## **NOTES:**

1. Material: Stainless Steel

2. Finish: Glod Irridite

3. Ends: Closed

4. Total Coils: 10.000

5. Sugg. Max. Deflection: 1.000 (in)6. Sugg. Max. Load: 2.300 (lbs)

7. All Drawing Dimensions are in Inches [mm]

0.727

SCALE

11772

COMPONENT

COMPRESSION SPRINGS

UNIT
INCH [mm]
SHEET

1 of 1

**SPRINGS** 