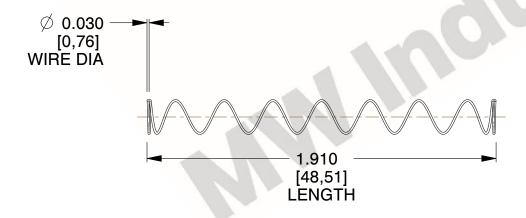

## **NOTES:**

1. Material: Stainless Steel

2. Finish: Glod Irridite

3. Ends: Closed

4. Total Coils: 10.000

5. Sugg. Max. Deflection: 1.000 (in)6. Sugg. Max. Load: 2.300 (lbs)

7. All Drawing Dimensions are in Inches [mm]

0.727

SCALE

11772

COMPONENT

COMPRESSION SPRINGS

UNIT
INCH [mm]
SHEET

1 of 1

**SPRINGS** 