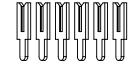

THIS IS A C.A.D. GENERATED DRAWING DO NOT MAKE MANUAL REVISIONS TO MASTER.

ACAD REFERENCE NO.: 106 Assembly

ISSUE NUMBER

ORIGINAL

(1)

CONTACT 100-290-253

.100 CONTACT SPACING TOTAL NUMBER OF CONTACTS = 6

NOTE: CONTACTS ARE HELD IN A CARRIER FOR EASE OF ASSEMBLY