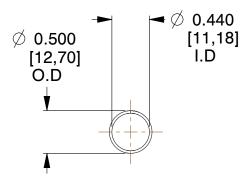

## **NOTES:**

Material : Hard Drawn
Finish : Glod Irridite

3. Ends: Closed

4. Total Coils: 10.000

5. Sugg. Max. Deflection: 0.790 (in)6. Sugg. Max. Load: 2.000 (lbs)

7. All Drawing Dimensions are in Inches [mm]