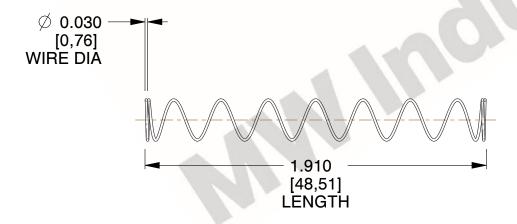

## **NOTES:**

Material : Hard Drawn
Finish : Glod Irridite

3. Ends: Closed

4. Total Coils: 10.000

5. Sugg. Max. Deflection: 0.790 (in)6. Sugg. Max. Load: 2.000 (lbs)

7. All Drawing Dimensions are in Inches [mm]