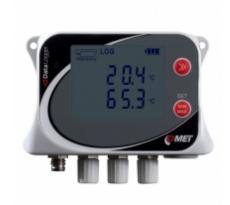

## Temperature data logger for four external Pt1000 probes

code: U0141

Datalogger is designed to record temperature from four external Pt1000 probes.

The recording is performed in a non-volatile electronic memory. The data can be transferred to a PC via USB-C.

In case of exceeded set limits alarms are indicated by LED, LCD and acoustically by built-in beeper.

The device **includes Traceable calibration certificate** with declared metrological traceability of etalons is based on requirements of **EN ISO/IEC 17025 standard.** 