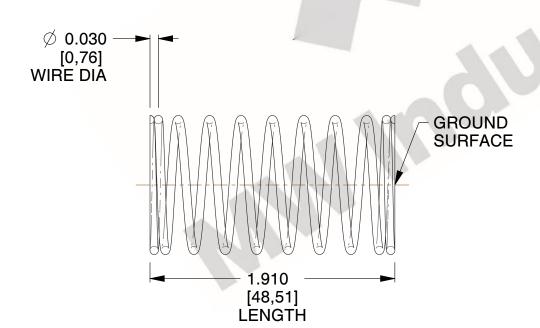

## **NOTES:**

1. Material : Spring Steel 2. Finish: Glod Irridite

3. Ends: Closed and Ground

4. Total Coils: 10.000

5. Sugg. Max. Deflection: 0.300 (in) 6. Sugg. Max. Load : 2.300 (lbs)

7. All Drawing Dimensions are in Inches [mm]