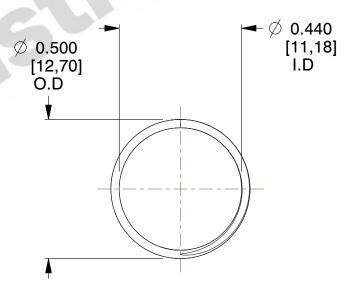

## **NOTES:**

1. Material : Spring Steel 2. Finish: Glod Irridite

3. Ends: Closed and Ground

4. Total Coils: 10.000

5. Sugg. Max. Deflection: 0.300 (in) 6. Sugg. Max. Load : 2.300 (lbs)

7. All Drawing Dimensions are in Inches [mm]