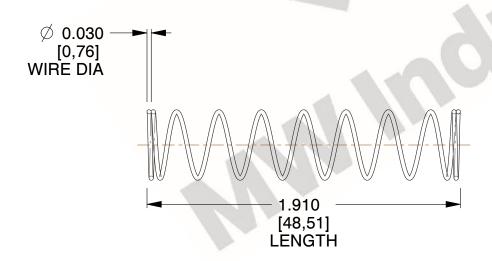

## **NOTES:**

1. Material : Spring Steel 2. Finish : Glod Irridite

3. Ends: Closed

4. Total Coils: 10.000

5. Sugg. Max. Deflection : 1.500 (in)6. Sugg. Max. Load : 2.300 (lbs)

7. All Drawing Dimensions are in Inches [mm]