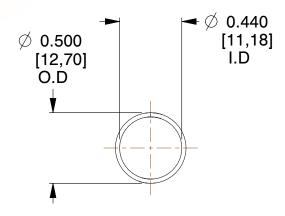

## **NOTES:**

1. Material : Spring Steel 2. Finish : Glod Irridite

3. Ends: Closed

4. Total Coils: 10.000

5. Sugg. Max. Deflection : 1.500 (in)6. Sugg. Max. Load : 2.300 (lbs)

7. All Drawing Dimensions are in Inches [mm]