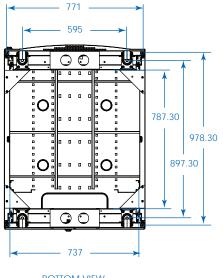

## SEE NEXT PAGE FOR DETAILED UNIT MEASUREMENTS

1111 W. 35th Street Chicago, IL 60609 USA 773.869.1234 www.tripplite.com

TOP VIEW

BOTTOM VIEW

MODELS:
SRX47UBWD
SRX47UBWDEXP

1111 W. 35th Street Chicago, IL 60609 USA 773.869.1234 www.tripplite.com

Dimensions: mm

Tripp Lite has a policy of continuous improvement. Specifications are subject to change without notice.