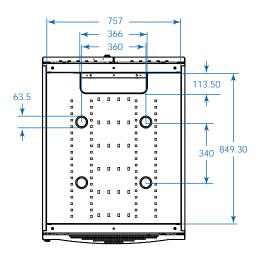

## SEE NEXT PAGE FOR DETAILED UNIT MEASUREMENTS

1111 W. 35th Street Chicago, IL 60609 USA 773.869.1234 www.tripplite.com

TOP VIEW

BOTTOM VIEW

MODELS:
SRX47UBWD
SRX47UBWDEXP

1111 W. 35th Street Chicago, IL 60609 USA 773.869.1234 www.tripplite.com

Dimensions: mm

Tripp Lite has a policy of continuous improvement. Specifications are subject to change without notice.