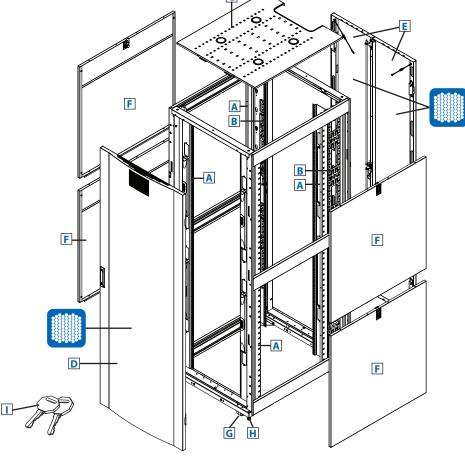

Toolless **Mounting Slots** 

Adiustable Rails with Easy-View Depth Index

Airflow Meets or Exceeds Server OEM Requirements

Integrated **Baying Tabs** 

Square Hole Mounting

- A Adjustable Mounting Rails (4)
- **B** Adjustable PDU Mounting Rails with Toolless Mounting Slots (4)
- Roof Panel (Removable)
- Front Door (Lockable/Removable/Reversible)
- **E** Split Rear Doors (Lockable/Removable)
- F Side Panels (4) (Lockable/Removable; not included with SRX47UBWDEXP)
- G Heavy-Duty Casters (4)
- H Heavy-Duty Levelers (4)
- (For doors and side panels.)

Also Includes: Owner's manual, 2 shipping/stabilizing brackets and rackmount equipment mounting hardware (50 cage nuts, 50 mounting screws, 50 nylon cup washers).

- (VL)us **#EIA Specifications** SRX47UBWD Model Rack Spaces 47U 1360 kg Stationary Load Capacity 1020 kg Rolling Load Capacity Unit Dimensions (H x W x D) 2215 x 800 x 1048 mm Shipping Dimensions (H x W x D) 2469 x 850 x 1092 mm Unit Weight 173 kg **Shipping Weight** 192 kg UL 60950, IP20; EIA/ECA-310-E, ETSI, Certifications **RoHS Compliant** Model SRX47UBWDEXP (Identical to SRX47UBWD, but without side panels) **Unit Weight** 135 kg Shipping Weight 155 kg
- Enclosures ship fully assembled for rapid deployment, but can be knocked down for easy reassembly in confined spaces
- 800 mm width allows extra space for cable management and PDU mounting to the sides of the rack for improved airflow and cooling
- Modular design optimized for quick configuration and reconfiguration
- · Ideal for rack-mount server, network and telecom applications