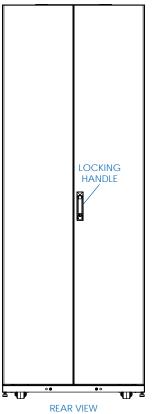

Toolless **Mounting Slots** 

Adiustable Rails with Easy-View Depth Index

Airflow Meets or Exceeds Server OEM Requirements

Integrated **Baying Tabs** 

Square Hole Mounting

- A Adjustable Mounting Rails (4)
- **B** Adjustable PDU Mounting Rails with Toolless Mounting Slots (4)
- Roof Panel (Removable)
- Front Door (Lockable/Removable/Reversible)
- **E** Split Rear Doors (Lockable/Removable)
- F Side Panels (4) (Lockable/Removable; not included with SRX47UBWDEXP)
- G Heavy-Duty Casters (4)
- H Heavy-Duty Levelers (4)
- (For doors and side panels.)