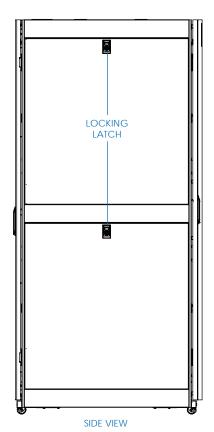

Toolless **Mounting Slots** 

Adiustable Rails with Easy-View Depth Index

Airflow Meets or Exceeds Server OEM Requirements

Integrated **Baying Tabs** 

Square Hole Mounting

- A Adjustable Mounting Rails (4)
- **B** Adjustable PDU Mounting Rails with Toolless Mounting Slots (4)
- Roof Panel (Removable)
- Front Door (Lockable/Removable/Reversible)
- **E** Split Rear Doors (Lockable/Removable)
- F Side Panels (4) (Lockable/Removable; not included with SRX47UBWDEXP)
- G Heavy-Duty Casters (4)
- H Heavy-Duty Levelers (4)
- (For doors and side panels.)