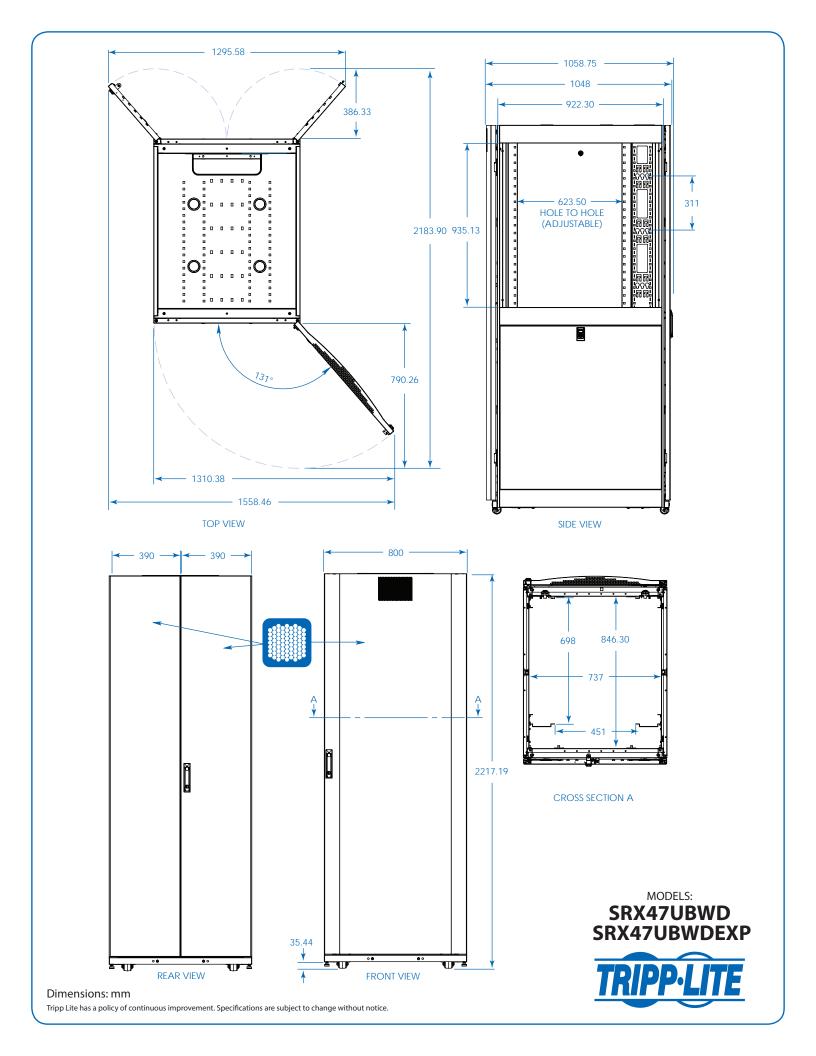

Also Includes: Owner's manual, 2 shipping/stabilizing brackets and rackmount equipment mounting hardware (50 cage nuts, 50 mounting screws, 50 nylon cup washers).

- (VL)us **#EIA Specifications** SRX47UBWD Model Rack Spaces 47U 1360 kg Stationary Load Capacity 1020 kg Rolling Load Capacity Unit Dimensions (H x W x D) 2215 x 800 x 1048 mm Shipping Dimensions (H x W x D) 2469 x 850 x 1092 mm Unit Weight 173 kg **Shipping Weight** 192 kg UL 60950, IP20; EIA/ECA-310-E, ETSI, Certifications **RoHS Compliant** Model SRX47UBWDEXP (Identical to SRX47UBWD, but without side panels) **Unit Weight** 135 kg Shipping Weight 155 kg
- Enclosures ship fully assembled for rapid deployment, but can be knocked down for easy reassembly in confined spaces
- 800 mm width allows extra space for cable management and PDU mounting to the sides of the rack for improved airflow and cooling
- Modular design optimized for quick configuration and reconfiguration
- · Ideal for rack-mount server, network and telecom applications

## SEE NEXT PAGE FOR DETAILED UNIT MEASUREMENTS

1111 W. 35th Street Chicago, IL 60609 USA 773.869.1234 www.tripplite.com

TOP VIEW

BOTTOM VIEW

MODELS:
SRX47UBWD
SRX47UBWDEXP

1111 W. 35th Street Chicago, IL 60609 USA 773.869.1234 www.tripplite.com

Dimensions: mm

Tripp Lite has a policy of continuous improvement. Specifications are subject to change without notice.