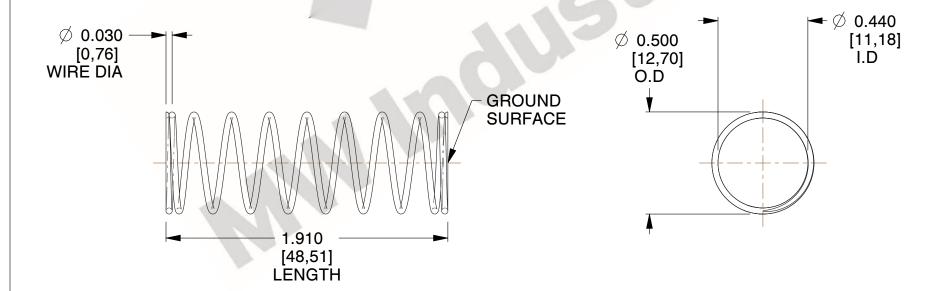

## **NOTES:**

1. Material: Stainless Steel

2. Finish: Glod Irridite

3. Ends: Closed and Ground

4. Total Coils: 10.000

5. Sugg. Max. Deflection: 0.530 (in)6. Sugg. Max. Load: 2.300 (lbs)

7. All Drawing Dimensions are in Inches [mm]

SCALE

2.128

| COMPONENT                 | SPRINGS |           |
|---------------------------|---------|-----------|
| 11772 COMPRESSION SPRINGS |         | UNIT      |
|                           |         | INCH [mm] |
|                           |         | SHEET     |
|                           |         | 1 of 1    |