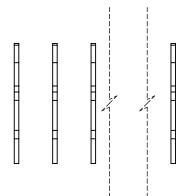

## CONTACT 100-290-202

.200 CONTACT SPACING TOTAL NUMBER OF CONTACTS 31

NOTE: CONTACTS ARE HELD IN A CARRIER FOR EASE OF ASSEMBLY

|  | 105 SERIES - VERTICAL CONTACT PATTERN                                          |                                                                                                                                                                                                                | ACAD REFERENCE NO.: 105 Assembly |                    |       |
|--|--------------------------------------------------------------------------------|----------------------------------------------------------------------------------------------------------------------------------------------------------------------------------------------------------------|----------------------------------|--------------------|-------|
|  |                                                                                |                                                                                                                                                                                                                | DRAWN: C.B                       | DATE: April 8, 202 | 20    |
|  |                                                                                |                                                                                                                                                                                                                | CHECKED:                         | DATE:              |       |
|  | EDAC INC<br>TORONTO, ONTARIO<br>CANADA<br>YOUR CONNECTION TO QUALITY & SERVICE | THESE DRAWINGS AND SPECIFICATIONS<br>ARE THE PROPERTY OF EDAC INC.,AND<br>SHALL NOT BE REPRODUCED,OR COPIED<br>OR USED AS THE BASIS FOR THE<br>MANUFACTURE OR SALE OF APPARATUS<br>WITHOUT WRITTEN PERMISSION. | SCALE: 2:1                       | SHEET 1 OF         | 1     |
|  |                                                                                |                                                                                                                                                                                                                | DRAWING NUMBER: 105 Assembly     |                    | ISSUE |
|  |                                                                                |                                                                                                                                                                                                                | PART NUMBER: 105-031-            | 202-200            | 1     |