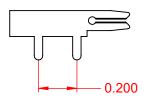

## CONTACT 100-290-202

.200 CONTACT SPACING TOTAL NUMBER OF CONTACTS 31

NOTE: CONTACTS ARE HELD IN A CARRIER FOR EASE OF ASSEMBLY

|  | 105 SERIES - VERTICAL CONTACT PATTERN                                          |                                                                                                                                                                                                                | ACAD REFERENCE NO.: 105 Assembly |                    |       |
|--|--------------------------------------------------------------------------------|----------------------------------------------------------------------------------------------------------------------------------------------------------------------------------------------------------------|----------------------------------|--------------------|-------|
|  |                                                                                |                                                                                                                                                                                                                | DRAWN: C.B                       | DATE: April 8, 202 | 20    |
|  |                                                                                |                                                                                                                                                                                                                | CHECKED:                         | DATE:              |       |
|  | EDAC INC<br>TORONTO, ONTARIO<br>CANADA<br>YOUR CONNECTION TO QUALITY & SERVICE | THESE DRAWINGS AND SPECIFICATIONS<br>ARE THE PROPERTY OF EDAC INC.,AND<br>SHALL NOT BE REPRODUCED,OR COPIED<br>OR USED AS THE BASIS FOR THE<br>MANUFACTURE OR SALE OF APPARATUS<br>WITHOUT WRITTEN PERMISSION. | SCALE: 2:1                       | SHEET 1 OF         | 1     |
|  |                                                                                |                                                                                                                                                                                                                | DRAWING NUMBER: 105 Assembly     |                    | ISSUE |
|  |                                                                                |                                                                                                                                                                                                                | PART NUMBER: 105-031-            | 202-200            | 1     |