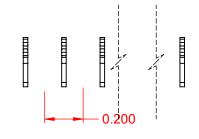

## CONTACT 100-290-202

.200 CONTACT SPACING TOTAL NUMBER OF CONTACTS 31

NOTE: CONTACTS ARE HELD IN A CARRIER FOR EASE OF ASSEMBLY

|  | 105 SERIES - VERTICAL CONTACT PATTERN                                          |                                                                                                                                                                                                                | ACAD REFERENCE NO.: 105 Assembly |                    |       |
|--|--------------------------------------------------------------------------------|----------------------------------------------------------------------------------------------------------------------------------------------------------------------------------------------------------------|----------------------------------|--------------------|-------|
|  |                                                                                |                                                                                                                                                                                                                | DRAWN: C.B                       | DATE: April 8, 202 | 20    |
|  |                                                                                |                                                                                                                                                                                                                | CHECKED:                         | DATE:              |       |
|  | EDAC INC<br>TORONTO, ONTARIO<br>CANADA<br>YOUR CONNECTION TO QUALITY & SERVICE | THESE DRAWINGS AND SPECIFICATIONS<br>ARE THE PROPERTY OF EDAC INC.,AND<br>SHALL NOT BE REPRODUCED,OR COPIED<br>OR USED AS THE BASIS FOR THE<br>MANUFACTURE OR SALE OF APPARATUS<br>WITHOUT WRITTEN PERMISSION. | SCALE: 2:1                       | SHEET 1 OF         | 1     |
|  |                                                                                |                                                                                                                                                                                                                | DRAWING NUMBER: 105 Assembly     |                    | ISSUE |
|  |                                                                                |                                                                                                                                                                                                                | PART NUMBER: 105-031-            | 202-200            | 1     |