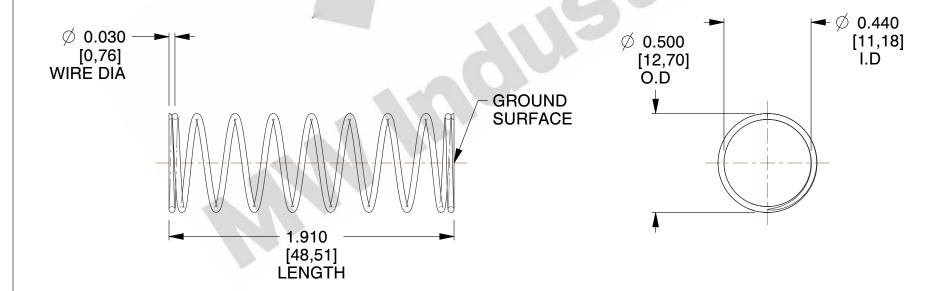

## **NOTES:**

1. Material : Stainless Steel

2. Finish: Glod Irridite

3. Ends: Closed and Ground

4. Total Coils: 10.000

5. Sugg. Max. Deflection: 0.720 (in)

6. Sugg. Max. Load : 2.300 (lbs)

7. All Drawing Dimensions are in Inches [mm]

SCALE

2.062

11772

COMPRESSION SPRINGS

COMPONENT

UNIT
INCH [mm]
SHEET

**SPRINGS**