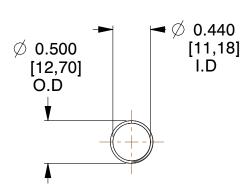

## **NOTES:**

1. Material : Spring Steel 2. Finish : Glod Irridite

3. Ends : Closed and Ground

4. Total Coils: 10.000

Sugg. Max. Deflection: 3.100 (in)
 Sugg. Max. Load: 2.300 (lbs)

7. All Drawing Dimensions are in Inches [mm]