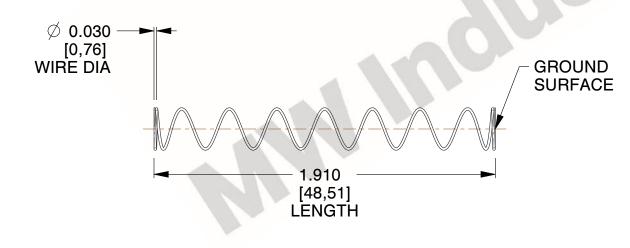

## **NOTES:**

1. Material : Spring Steel 2. Finish : Glod Irridite

3. Ends : Closed and Ground

4. Total Coils: 10.000

Sugg. Max. Deflection: 3.100 (in)
 Sugg. Max. Load: 2.300 (lbs)

7. All Drawing Dimensions are in Inches [mm]

SCALE

0.889

COMPONENT SPRINGS

11772

COMPRESSION SPRINGS

SH

UNIT
INCH [mm]
SHEET
1 of 1