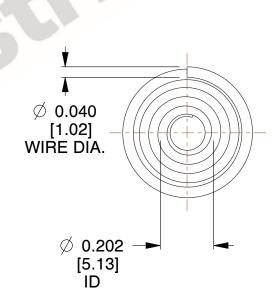

## **NOTES:**

1. Material: Stainless Steel

2. Total Coils : 5.750

3. Solid Height: 0.450 (in)

4. Finish: ZINC 5. Ends: Closed

6. All Drawing Dimensions are in Inches [mm]

**COMPONENT** 

This file and any associated information and specifications are provided for reference and evaluation purposes only, and is subject to change without notice. MW Industries makes no representations, warranties or guarantees as to the appropriateness, accuracy, completeness, or suitability for any purpose, of the file, information or specifications. You are solely responsible for the use of the file, information or specifications.

2.750

SCALE

**TA-2204CS** 

TAPERED SPRINGS

UNIT
INCH [mm]

SHEET

1 of 1

**TAPERED SPRINGS** 