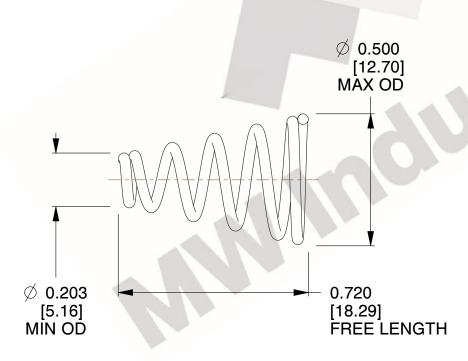

## **NOTES:**

1. Material: Stainless Steel

2. Total Coils : 5.750

3. Solid Height: 0.450 (in)

4. Finish: ZINC 5. Ends: Closed

6. All Drawing Dimensions are in Inches [mm]

**COMPONENT** 

This file and any associated information and specifications are provided for reference and evaluation purposes only, and is subject to change without notice. MW Industries makes no representations, warranties or guarantees as to the appropriateness, accuracy, completeness, or suitability for any purpose, of the file, information or specifications. You are solely responsible for the use of the file, information or specifications.

2.750

SCALE

**TA-2204CS** 

TAPERED SPRINGS

UNIT
INCH [mm]

SHEET

1 of 1

**TAPERED SPRINGS** 