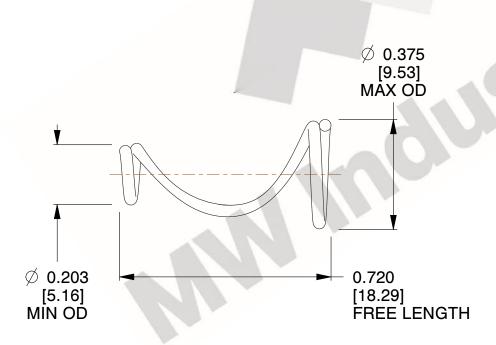

## **NOTES:**

1. Material: Spring Steel 2. Total Coils: 2.500 3. Solid Height: 0.450 (in)

4. Finish: ZINC 5. Ends: Closed

6. All Drawing Dimensions are in Inches [mm]

**COMPONENT** 

800.237.5225

This file and any associated information and specifications are provided for reference and evaluation purposes only, and is subject to change without notice. MW Industries makes no representations, warranties or guarantees as to the appropriateness, accuracy, completeness, or suitability for any purpose, of the file, information or specifications. You are solely responsible for the use of the file, information or specifications.

3.060

SCALE

**TA-2204CS** 

**TAPERED SPRINGS** 

UNIT

**TAPERED SPRINGS** 

INCH [mm]

SHEET 1 of 1