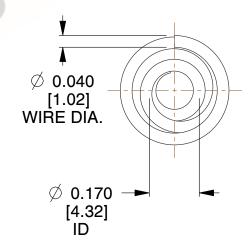

## **NOTES:**

1. Material: Spring Steel 2. Total Coils: 2.500 3. Solid Height: 0.450 (in)

4. Finish: ZINC 5. Ends: Closed

6. All Drawing Dimensions are in Inches [mm]

**COMPONENT** 

800.237.5225

This file and any associated information and specifications are provided for reference and evaluation purposes only, and is subject to change without notice. MW Industries makes no representations, warranties or guarantees as to the appropriateness, accuracy, completeness, or suitability for any purpose, of the file, information or specifications. You are solely responsible for the use of the file, information or specifications.

3.060

SCALE

**TA-2204CS** 

**TAPERED SPRINGS** 

UNIT

**TAPERED SPRINGS** 

INCH [mm]

SHEET 1 of 1