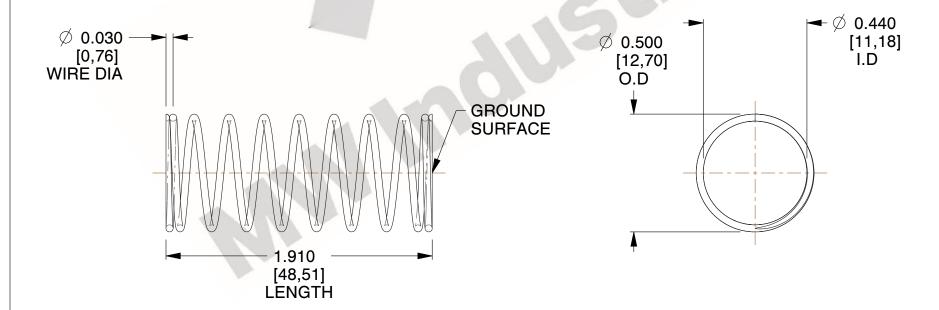

## **NOTES:**

1. Material: Stainless Steel

2. Finish: Glod Irridite

3. Ends: Closed and Ground

4. Total Coils: 10.000

5. Sugg. Max. Deflection: 0.550 (in) 6. Sugg. Max. Load : 2.300 (lbs)

7. All Drawing Dimensions are in Inches [mm]